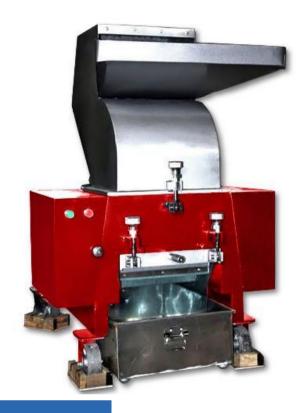

## MACHTEK MQ-700 Plastic Granulator

Powerful pet/pp/abs plastic crusher with high output up to 800 kg/h.

## Technical data:

- Power: 22 kW

Rotating Speed: 493 rpmRotating Dia: 360 mmMoving Blades: 21 pcs

- Fixed Blades: 4 pcs

Crushing ability: 800 kg/hFeeding inlet: 685 x 430 mm

- Screen net: 12 mm

All of MACHTEK Plastic Granulators are safety confirmed with CE certification.